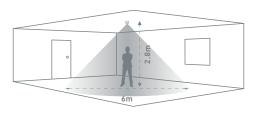

# **GEFL-IP** | Low profile, flush mounted, ceiling, PIR, occupancy sensor



A low profile, flush mounted presence detector that is easy to set up via an infrared handset (GEFL-HS – sold separately), that provides auto on/auto off switching.

## **Key Product Features:**

- Presence detection
- Lux level sensing
- Adjustable via IR handset
- Adjustable lux and timer
- Switches any type of load
- Works with any type of lamp
- IP55 rated.



#### **Detection pattern**





### Dimensions (mm)









#### **Technical Data**

| Part Code                          | GEFL-IP                                       |
|------------------------------------|-----------------------------------------------|
| Weight                             | 0.150kg                                       |
| Supply voltage AC                  | 230 VAC +/- 10%                               |
| Supply Frequency                   | 50Hz                                          |
| Terminal capacity                  | 2.5mm <sup>2</sup>                            |
| Max switched L-out load:           |                                               |
| Incandescent lighting              | 8A                                            |
| Fluorescent lighting               | 4A