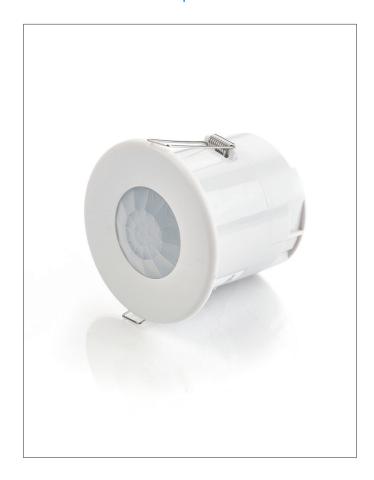

# **GEFL-IP** | Low profile, flush mounted, ceiling, PIR, occupancy sensor

A low profile, flush mounted presence detector that is easy to set up via an infrared handset (GEFL-HS – sold separately), that provides auto on/auto off switching.