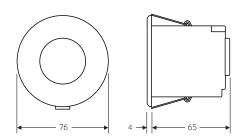

# **GEFL-IP** | Low profile, flush mounted, ceiling, PIR, occupancy sensor



A low profile, flush mounted presence detector that is easy to set up via an infrared handset (GEFL-HS – sold separately), that provides auto on/auto off switching.

## **Key Product Features:**

- Presence detection
- Lux level sensing
- Adjustable via IR handset
- Adjustable lux and timer
- Switches any type of load
- Works with any type of lamp
- IP55 rated.



#### **Detection pattern**





### Dimensions (mm)









#### **Technical Data**

| Part Code                          | GEFL-IP                                       |
|------------------------------------|-----------------------------------------------|
| Weight                             | 0.150kg                                       |
| Supply voltage AC                  | 230 VAC +/- 10%                               |
| Supply Frequency                   | 50Hz                                          |
| Terminal capacity                  | 2.5mm <sup>2</sup>                            |
| Max switched L-out load:           |                                               |
| Incandescent lighting              | 8A                                            |
| Fluorescent lighting               | 4A