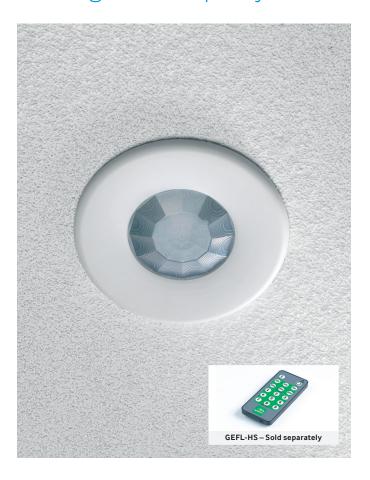

# **GEFL-IP** | Low profile, flush mounted, ceiling, PIR, occupancy sensor

A low profile, flush mounted presence detector that is easy to set up via an infrared handset (GEFL-HS – sold separately), that provides auto on/auto off switching.

## **Key Product Features:**

- Presence detection
- Lux level sensing
- Adjustable via IR handset
- Adjustable lux and timer
- Switches any type of load
- Works with any type of lamp
- IP55 rated.